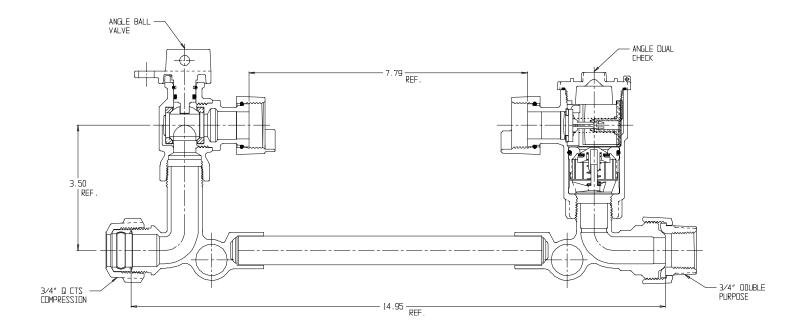

## SUBMITTAL DATA SHEET

NL Meter Setter - 770-2--WDQD 33

Q CTS Compression x Double Purpose

## SUBMITTAL INFORMATION

- Manufactured in compliance with ANSI/AWWA C800 (latest revision)
- Brass components in contact with potable water conform to ASTM B584, UNS C89833 (latest revision) and identified with "NL"
- Certified to NSF/ANSI 61 (reference height restrictions) and NSF/ANSI 372
- Brass components not in contact with potable water conform to ASTM B62 and ASTM B584, UNS C83600 -85-5-5-5 (latest revision)
- Copper tubing made in compliance with ASTM B75 or B88, UNS C12200 (latest revision)
- Lead free solder joints
- Designed to provide proper meter spacing for ease of installation
- Padlock wings standard on all valves
- Insert stiffeners required on all flexible plastic connections