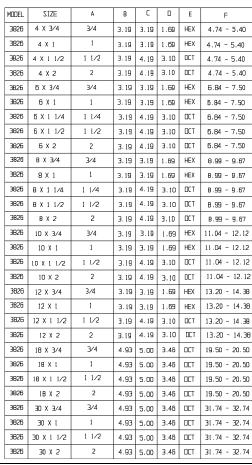

## SUBMITTAL INFORMATION

- Manufactured in compliance with ANSI/AWWA C800 (latest revision)
- Brass components conform to ASTM B62 and ASTM B584, UNS C83600 -85-5-5-5 (latest revision)
- Certified to NSF/ANSI 61
- Silicon Bronze strap(s) and cast brass nuts with enlarged washer bearing surface
- EPDM o-ring
- Pipe and tap size, and thread type identified on saddle
- Outlet boss with large wrench flats