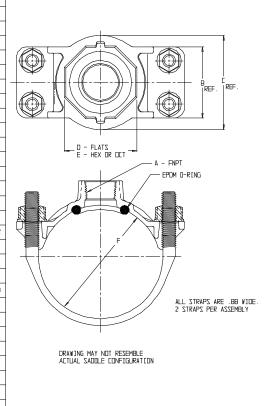

## SUBMITTAL INFORMATION

- Manufactured in compliance with ANSI/AWWA C800 (latest revision)
- Brass components conform to ASTM B62 and ASTM B584, UNS C83600 -85-5-5-5 (latest revision)
- Certified to NSF/ANSI 61
- Silicon Bronze strap(s) and cast brass nuts with enlarged washer bearing surface
- EPDM o-ring
- Pipe and tap size, and thread type identified on saddle
- Outlet boss with large wrench flats