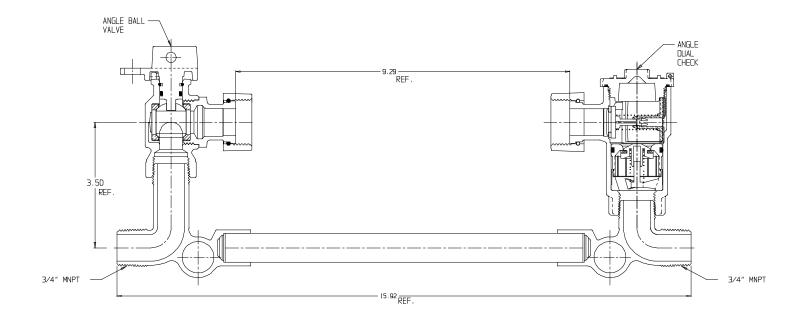

## SUBMITTAL DATA SHEET

NL Meter Setter – 770-3--QFPP 33

MNPT X MNPT

## SUBMITTAL INFORMATION

- Manufactured in compliance with ANSI/AWWA C800 (latest revision)
- Brass components in contact with potable water conform to ASTM B584, UNS C89833 (latest revision) and identified with "NL"
- Certified to NSF/ANSI 61 (reference height restrictions) and NSF/ANSI 372
- Brass components not in contact with potable water conform to ASTM B62 and ASTM B584, UNS C83600 -85-5-5-5 (latest revision)
- Copper tubing made in compliance with ASTM B75 or B88, UNS C12200 (latest revision)
- Lead free solder joints
- Designed to provide proper meter spacing for ease of installation
- Padlock wings standard on all valves