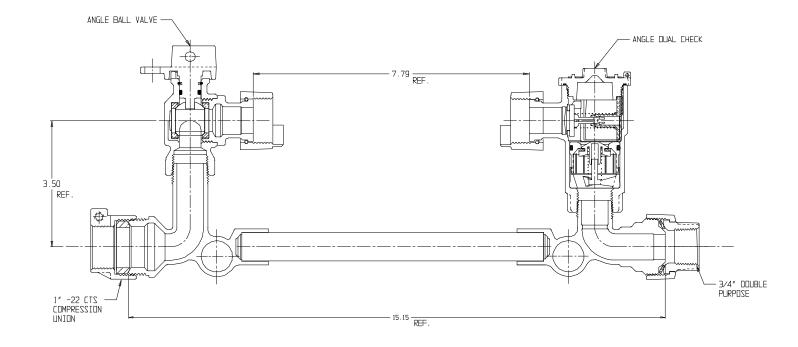

## SUBMITTAL DATA SHEET

NL Meter Setter - 770-2--WD2D 43

-22 CTS Compression x Double Purpose