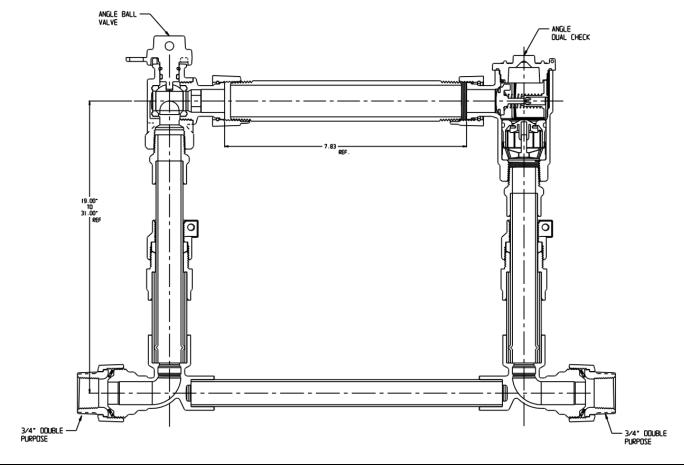

## SUBMITTAL DATA SHEET

NL Meter Setter - 770-218-30WDDD 33

Double Purpose X Double Purpose

## SUBMITTAL INFORMATION

- Manufactured in compliance with ANSI/AWWA C800 (latest revision)
- Brass components in contact with potable water conform to ASTM B584, UNS C89833 (latest revision) and identified with "NL"
- Certified to NSF/ANSI 61 (reference height restrictions) and NSF/ANSI 372
- Brass components not in contact with potable water conform to ASTM B62 and ASTM B584, UNS C83600 -85-5-5-5 (latest revision)
- Copper tubing made in compliance with ASTM B75 or B88, UNS C12200 (latest revision)
- Lead free solder joints
- Designed to provide proper meter spacing for ease of installation
- Padlock wings standard on all valves