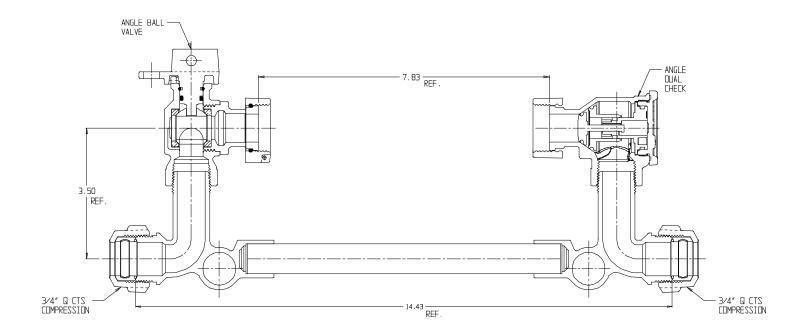

## SUBMITTAL DATA SHEET

NL Meter Setter - 770-2--QFQQ 33x992

## SUBMITTAL INFORMATION

- Manufactured in compliance with ANSI/AWWA C800 (latest revision)
- Brass components in contact with potable water conform to ASTM B584, UNS C89833 (latest revision) and identified with "NL"
- Certified to NSF/ANSI 61 (reference height restrictions) and NSF/ANSI 372
- Brass components not in contact with potable water conform to ASTM B62 and ASTM B584, UNS C83600 -85-5-5-5 (latest revision)
- Copper tubing made in compliance with ASTM B75 or B88, UNS C12200 (latest revision)
- Lead free solder joints
- Designed to provide proper meter spacing for ease of installation
- Padlock wings standard on all valves
- Insert stiffeners required on all flexible plastic connections