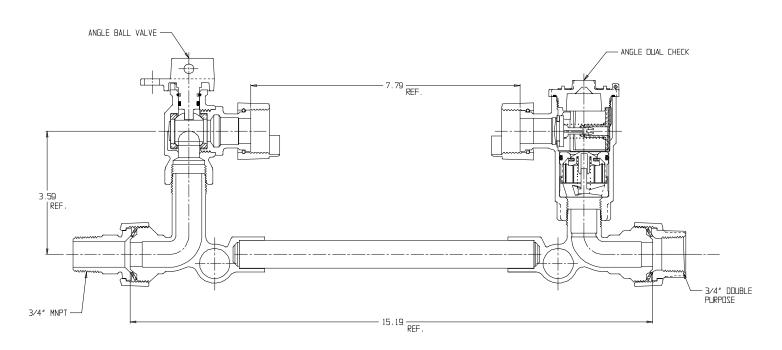

## NL Meter Setter - 770-2--WDMD 33

Me Donald

MNPT Union x Double Purpose

## SUBMITTAL INFORMATION

- Manufactured in compliance with ANSI/AWWA C800 (latest revision)
- Brass components in contact with potable water conform to ASTM B584, UNS C89833 (latest revision) and identified with "NL"
- Certified to NSF/ANSI 61 (reference height restrictions) and NSF/ANSI 372
- Brass components not in contact with potable water conform to ASTM B62 and ASTM B584, UNS C83600 -85-5-5-5 (latest revision)
- Copper tubing made in compliance with ASTM B75 or B88, UNS C12200 (latest revision)
- Lead free solder joints
- Designed to provide proper meter spacing for ease of installation
- Padlock wings standard on all valves