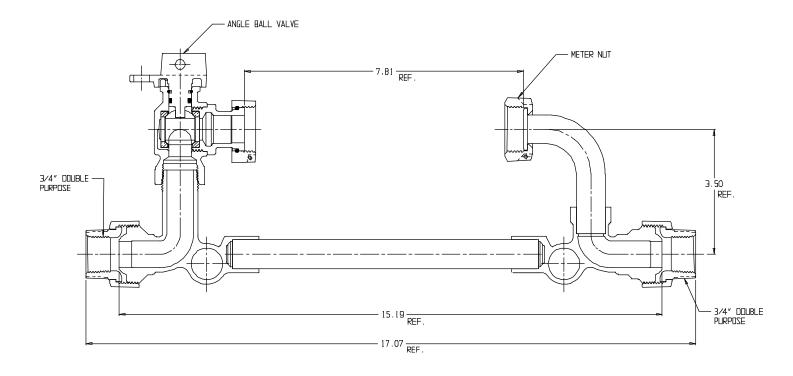

## NL Meter Setter – 770-2--QNDD 33

Double Purpose X Double Purpose

## SUBMITTAL INFORMATION

- Manufactured in compliance with ANSI/AWWA C800 (latest revision)
- Brass components in contact with potable water conform to ASTM B584, UNS C89833 (latest revision) and identified with "NL"
- Certified to NSF/ANSI 61 (reference height restrictions) and NSF/ANSI 372
- Brass components not in contact with potable water conform to ASTM B62 and ASTM B584, UNS C83600 -85-5-5-5 (latest revision)
- Copper tubing made in compliance with ASTM B75 or B88, UNS C12200 (latest revision)
- Lead free solder joints
- Designed to provide proper meter spacing for ease of installation
- Padlock wings standard on all valves