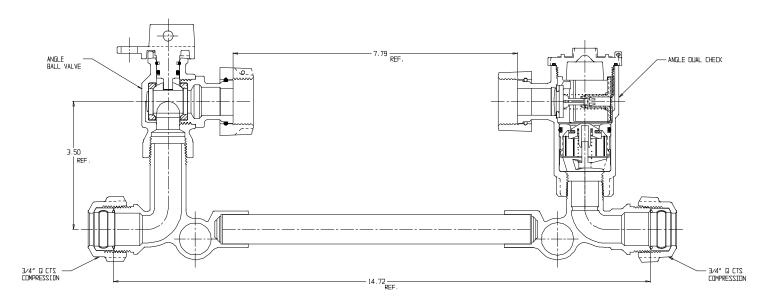

## NL Meter Setter – 770-2--QFQQ 33

Q CTS Compression X Q CTS Compression

## SUBMITTAL INFORMATION

- Manufactured in compliance with ANSI/AWWA C800 (latest revision)
- Brass components in contact with potable water conform to ASTM B584, UNS C89833 (latest revision) and identified with "NL"
- Certified to NSF/ANSI 61 (reference height restrictions) and NSF/ANSI 372
- Brass components not in contact with potable water conform to ASTM B62 and ASTM B584, UNS C83600 -85-5-5-5 (latest revision)
- Copper tubing made in compliance with ASTM B75 or B88, UNS C12200 (latest revision)
- Lead free solder joints
- Designed to provide proper meter spacing for ease of installation
- Padlock wings standard on all valves
- Insert stiffeners required on all flexible plastic connections