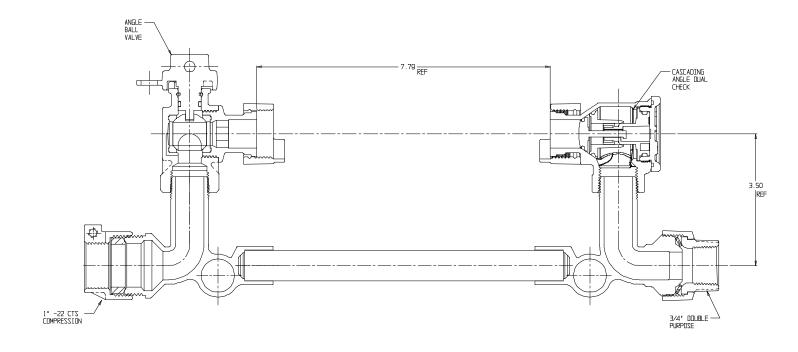

## SUBMITTAL DATA SHEET

NL Meter Setter - 770-2--WD2D 43x992

-22 CTS Compression x Double Purpose

## SUBMITTAL INFORMATION

- Manufactured in compliance with ANSI/AWWA C800 (latest revision)
- Brass components in contact with potable water conform to ASTM B584, UNS C89833 (latest revision) and identified with "NL"
- Certified to NSF/ANSI 61 (reference height restrictions) and NSF/ANSI 372
- Brass components not in contact with potable water conform to ASTM B62 and ASTM B584, UNS C83600 -85-5-5-5 (latest revision)
- Copper tubing made in compliance with ASTM B75 or B88, UNS C12200 (latest revision)
- Lead free solder joints
- Designed to provide proper meter spacing for ease of installation
- Padlock wings standard on all valves
- Insert stiffeners required on all flexible plastic connections