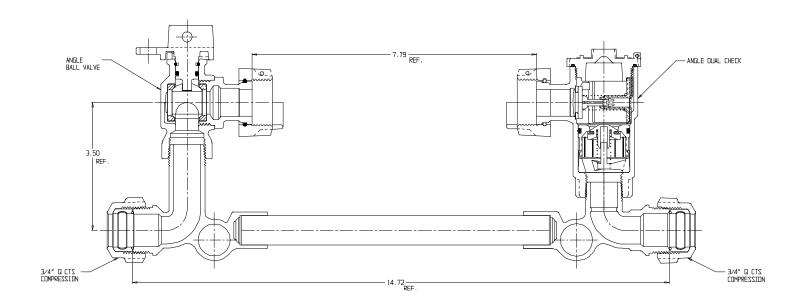

## SUBMITTAL DATA SHEET

NL Meter Setter - 770-2--WDQQ 33

## SUBMITTAL INFORMATION

- Manufactured in compliance with ANSI/AWWA C800 (latest revision)
- Brass components in contact with potable water conform to ASTM B584, UNS C89833 (latest revision) and identified with "NL"
- Certified to NSF/ANSI 61 (reference height restrictions) and NSF/ANSI 372
- Brass components not in contact with potable water conform to ASTM B62 and ASTM B584, UNS C83600 -85-5-5-5 (latest revision)
- Copper tubing made in compliance with ASTM B75 or B88, UNS C12200 (latest revision)
- Lead free solder joints
- Designed to provide proper meter spacing for ease of installation
- Padlock wings standard on all valves
- Insert stiffeners required on all flexible plastic connections