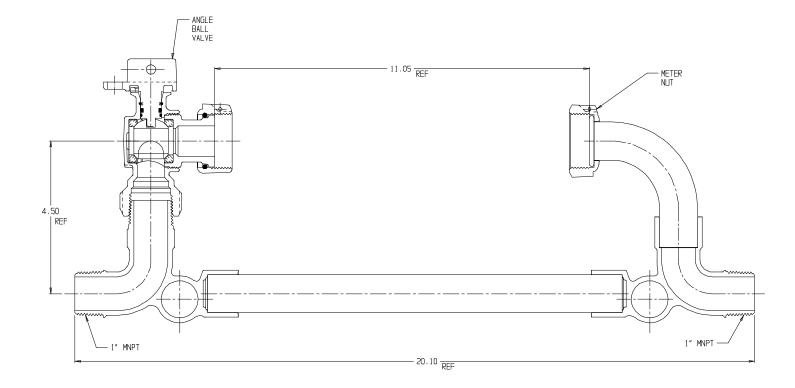

## SUBMITTAL DATA SHEET

NL Meter Setter - 770-4--QNPP 44

MNPT x MNPT

## SUBMITTAL INFORMATION

- Manufactured in compliance with ANSI/AWWA C800 (latest revision)
- Brass components in contact with potable water conform to ASTM B584, UNS C89833 (latest revision) and identified with "NL"
- Certified to NSF/ANSI 61 (reference height restrictions) and NSF/ANSI 372
- Brass components not in contact with potable water conform to ASTM B62 and ASTM B584, UNS C83600 -85-5-5-5 (latest revision)
- Copper tubing made in compliance with ASTM B75 or B88, UNS C12200 (latest revision)
- Lead free solder joints
- Designed to provide proper meter spacing for ease of installation
- Padlock wings standard on all valves