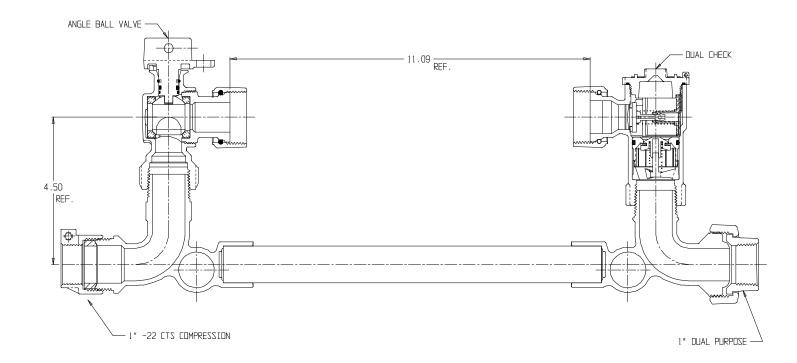

## SUBMITTAL DATA SHEET

NL Meter Setter - 770-4--QF2D 44

-22 CTS Compression X Double Purpose

## SUBMITTAL INFORMATION

- Manufactured in compliance with ANSI/AWWA C800 (latest revision)
- Brass components in contact with potable water conform to ASTM B584, UNS C89833 (latest revision) and identified with "NL"
- Certified to NSF/ANSI 61 (reference height restrictions) and NSF/ANSI 372
- Brass components not in contact with potable water conform to ASTM B62 and ASTM B584, UNS C83600 -85-5-5-5 (latest revision)
- Copper tubing made in compliance with ASTM B75 or B88, UNS C12200 (latest revision)
- Lead free solder joints
- Designed to provide proper meter spacing for ease of installation
- Padlock wings standard on all valves
- Insert stiffeners required on all flexible plastic connections