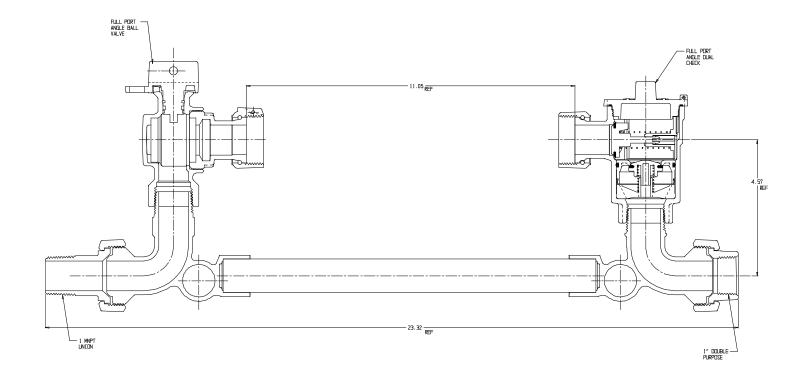

## SUBMITTAL DATA SHEET

NL Meter Setter - 770-4--KPMD 44

## SUBMITTAL INFORMATION

- Manufactured in compliance with ANSI/AWWA C800 (latest revision)
- Brass components in contact with potable water conform to ASTM B584, UNS C89833 (latest revision) and identified with "NL"
- Certified to NSF/ANSI 61 (reference height restrictions) and NSF/ANSI 372
- Brass components not in contact with potable water conform to ASTM B62 and ASTM B584, UNS C83600 -85-5-5-5 (latest revision)
- Copper tubing made in compliance with ASTM B75 or B88, UNS C12200 (latest revision)
- Lead free solder joints
- Designed to provide proper meter spacing for ease of installation
- Padlock wings standard on all valves