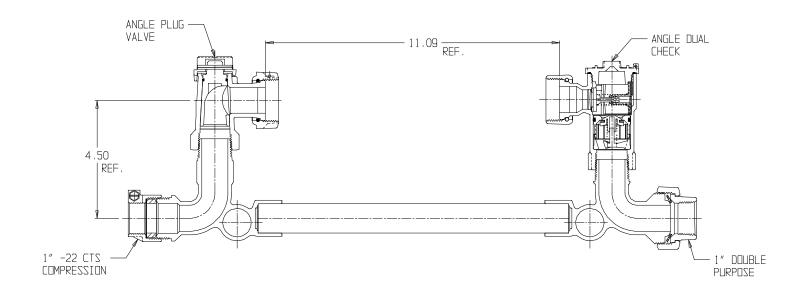

## SUBMITTAL DATA SHEET

NL Meter Setter - 770-4--GF2D 44

-22 CTS Compression X Double Purpose