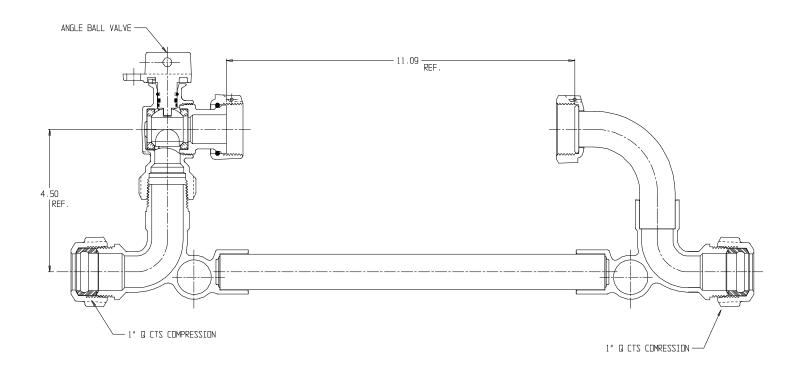

## NL Meter Setter – 770-4--QNQQ 44

Me Donald

Q CTS Compression X Q CTS Compression

## SUBMITTAL INFORMATION

- Manufactured in compliance with ANSI/AWWA C800 (latest revision)
- Brass components in contact with potable water conform to ASTM B584, UNS C89833 (latest revision) and identified with "NL"
- Certified to NSF/ANSI 61 (reference height restrictions) and NSF/ANSI 372
- Brass components not in contact with potable water conform to ASTM B62 and ASTM B584, UNS C83600 -85-5-5-5 (latest revision)
- Copper tubing made in compliance with ASTM B75 or B88, UNS C12200 (latest revision)
- Lead free solder joints
- Designed to provide proper meter spacing for ease of installation
- Padlock wings standard on all valves
- Insert stiffeners required for all flexible plastic connections