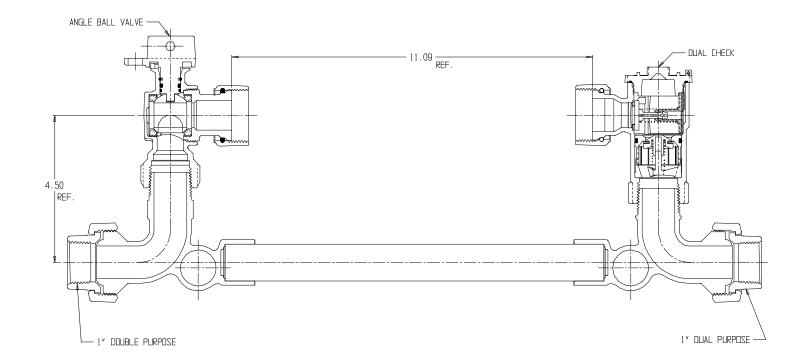

## SUBMITTAL DATA SHEET

NL Meter Setter - 770-4--QFDD 44







## SUBMITTAL INFORMATION

- Manufactured in compliance with ANSI/AWWA C800 (latest revision)
- Brass components in contact with potable water conform to ASTM B584, UNS C89833 (latest revision) and identified with "NL"
- Certified to NSF/ANSI 61 (reference height restrictions) and NSF/ANSI 372
- Brass components not in contact with potable water conform to ASTM B62 and ASTM B584, UNS C83600 -85-5-5-5 (latest revision)
- Copper tubing made in compliance with ASTM B75 or B88, UNS C12200 (latest revision)
- Lead free solder joints
- Designed to provide proper meter spacing for ease of installation
- Padlock wings standard on all valves



**A.Y. McDonald Mfg. Co.** 4800 Chavenelle Rd Dubuque, IA 52002

**Toll Free:** 1-800-292-2737 sales@aymcdonald.com

aymcdonald.com

A.Y. McDonald consider