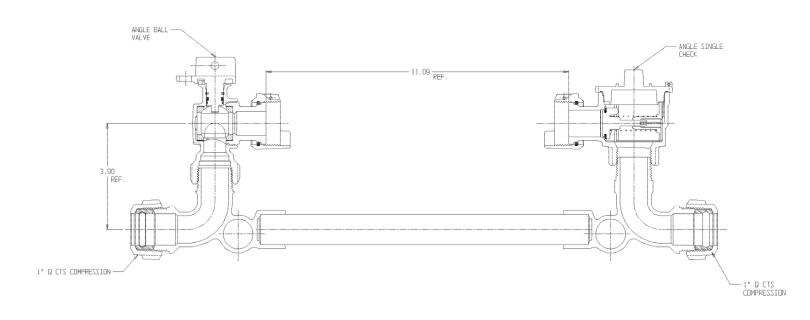

## NL Meter Setter – 770-4--WCQQ 44

Q CTS Compression X Q CTS Compression

## SUBMITTAL INFORMATION

- Manufactured in compliance with ANSI/AWWA C800 (latest revision)
- Brass components in contact with potable water conform to ASTM B584, UNS C89833 (latest revision) and identified with "NL"
- Certified to NSF/ANSI 61 (reference height restrictions) and NSF/ANSI 372
- Brass components not in contact with potable water conform to ASTM B62 and ASTM B584, UNS C83600 -85-5-5-5 (latest revision)
- Copper tubing made in compliance with ASTM B75 or B88, UNS C12200 (latest revision)
- Lead free solder joints
- Designed to provide proper meter spacing for ease of installation
- Padlock wings standard on all valves
- Insert stiffeners required for all flexible plastic connections