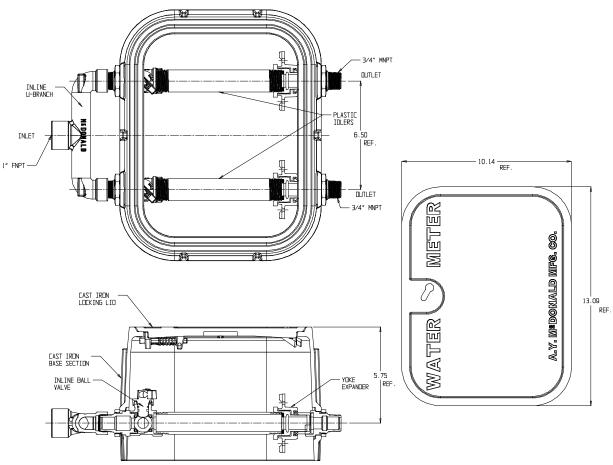

## NL GULFBOX ASSEMBLY – 772D2--BCGP 432

FNPT x MNPT

## SUBMITTAL INFORMATION

- Manufactured in compliance with ANSI/AWWA C800 (latest revision)
- Brass components in contact with potable water conform to ASTM B584, UNS C89833 (latest revision) and identified with "NL"
- Brass components not in contact with potable water conform to ASTM B62 and ASTM B584, UNS C83600 -85-5-5-5 (latest revision)
- Cast iron components conforms to ASTM A126 Class B or ASTM A159 Grade 2500 (latest revision) and coated with black dip
- Designed to provide proper meter spacing for ease of installation
- Large wrench flats provided for proper installation
- Insert stiffeners required on all flexible plastic connections