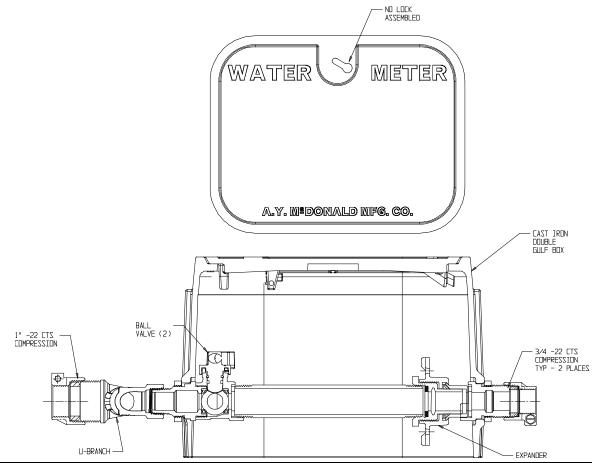

## NL DOUBLE GULF ASSEMBLY – 772D2--BC22 431

FNPT x MNPT

## SUBMITTAL INFORMATION

- Manufactured in compliance with ANSI/AWWA C800 (latest revision)
- Brass components in contact with potable water conform to ASTM B584, UNS C89833 (latest revision) and identified with "NL"
- Brass components not in contact with potable water conform to ASTM B62 and ASTM B584, UNS C83600 -85-5-5-5 (latest revision)
- Cast iron components conforms to ASTM A126 Class B or ASTM A159 Grade 2500 (latest revision) and coated with black dip
- Designed to provide proper meter spacing for ease of installation
- Large wrench flats provided for proper installation
- Insert stiffeners required on all flexible plastic connections