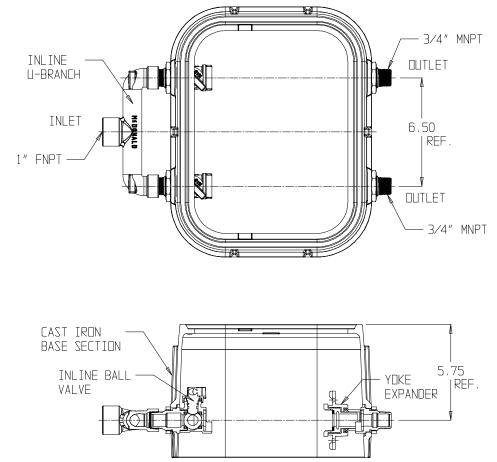

## NL DOUBLE GULF ASSEMBLY – 772D2--BCGP 43

FNPT x MNPT

## SUBMITTAL INFORMATION

- Manufactured in compliance with ANSI/AWWA C800 (latest revision)
- Brass components in contact with potable water conform to ASTM B584, UNS C89833 (latest revision) and identified with "NL"
- Brass components not in contact with potable water conform to ASTM B62 and ASTM B584, UNS C83600 -85-5-5-5 (latest revision)
- Cast iron components conforms to ASTM A126 Class B or ASTM A159 Grade 2500 (latest revision) and coated with black dip
- Designed to provide proper meter spacing for ease of installation
- Large wrench flats provided for proper installation
- Insert stiffeners required on all flexible plastic connections