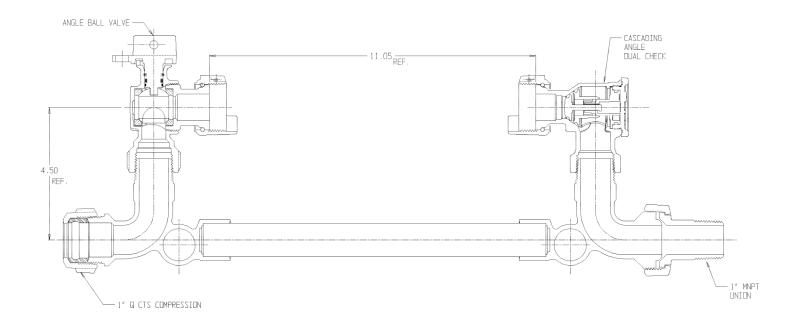

## **SUBMITTAL DATA SHEET**

NL Meter Setter - 770-4--WDQM 44X992

Q CTS Compression X MNPT Union