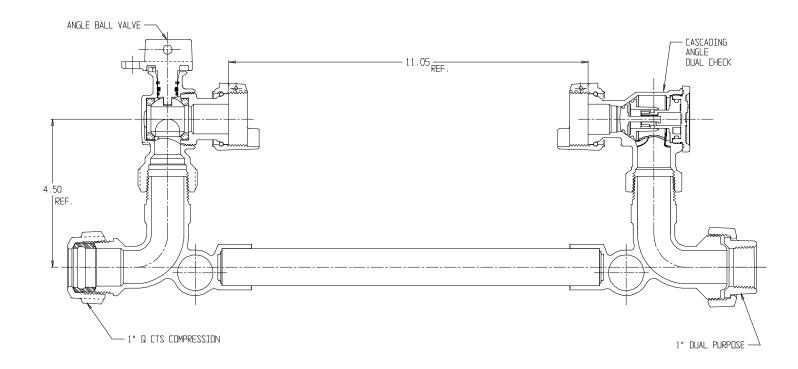

## SUBMITTAL DATA SHEET

NL Meter Setter - 770-4--WDQD 44X992

## SUBMITTAL INFORMATION

- Manufactured in compliance with ANSI/AWWA C800 (latest revision)
- Brass components in contact with potable water conform to ASTM B584, UNS C89833 (latest revision) and identified with "NL"
- Certified to NSF/ANSI 61 (reference height restrictions) and NSF/ANSI 372
- Brass components not in contact with potable water conform to ASTM B62 and ASTM B584, UNS C83600 -85-5-5-5 (latest revision)
- Copper tubing made in compliance with ASTM B75 or B88, UNS C12200 (latest revision)
- Lead free solder joints
- Designed to provide proper meter spacing for ease of installation
- Padlock wings standard on all valves
- Insert stiffeners required on all flexible plastic connections