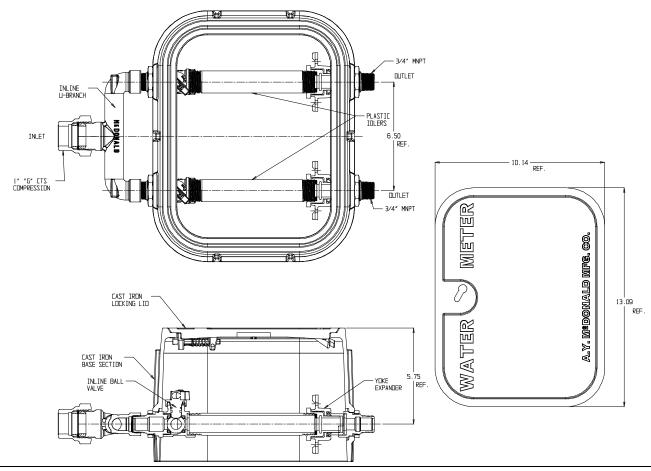

## SUBMITTAL DATA SHEET

NL GULFBOX ASSEMBLY - 772D2--BCVP 432

G CTS Compression x MNPT

## SUBMITTAL INFORMATION

- Manufactured in compliance with ANSI/AWWA C800 (latest revision)
- Brass components in contact with potable water conform to ASTM B584, UNS C89833 (latest revision) and identified with "NL"
- Brass components not in contact with potable water conform to ASTM B62 and ASTM B584, UNS C83600 -85-5-5-5 (latest revision)
- Cast iron components conforms to ASTM A126 Class B or ASTM A159 Grade 2500 (latest revision) and coated with black dip
- Designed to provide proper meter spacing for ease of installation
- Large wrench flats provided for proper installation
- Insert stiffeners required on all flexible plastic connections