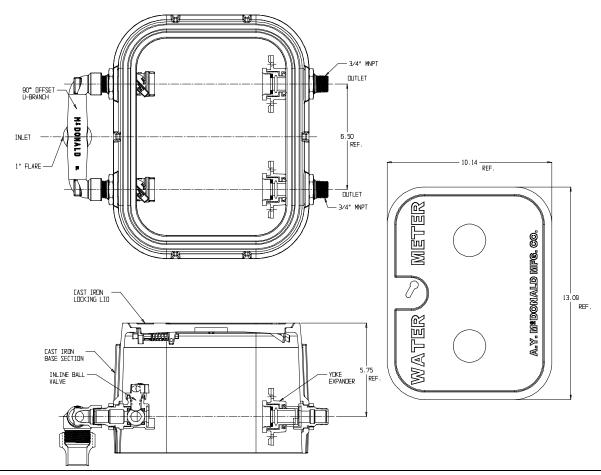

## NL GULFBOX ASSEMBLY - 772F2--BCCP 432TT

FLARE x MNPT

## SUBMITTAL INFORMATION

- Manufactured in compliance with ANSI/AWWA C800 (latest revision)
- Brass components in contact with potable water conform to ASTM B584, UNS C89833 (latest revision) and identified with "NL"
- Brass components not in contact with potable water conform to ASTM B62 and ASTM B584, UNS C83600 -85-5-5-5 (latest revision)
- Cast iron components conforms to ASTM A126 Class B or ASTM A159 Grade 2500 (latest revision) and coated with black dip
- Designed to provide proper meter spacing for ease of installation
- Large wrench flats provided for proper installation
- Insert stiffeners required on all flexible plastic connections