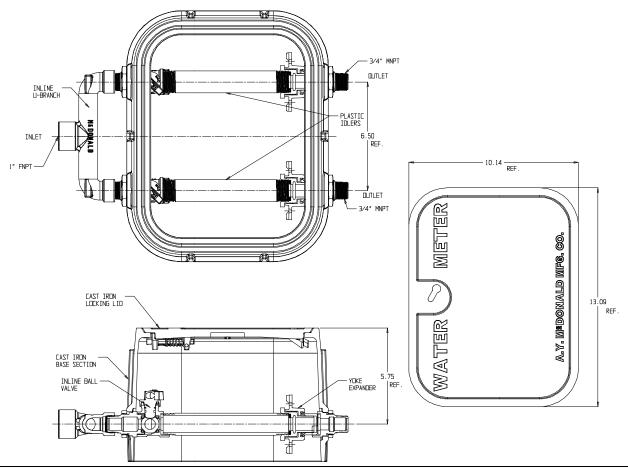

## SUBMITTAL DATA SHEET

NL GULFBOX ASSEMBLY - 772D2--BCGP 432

FNPT x MNPT

## SUBMITTAL INFORMATION

- Manufactured in compliance with ANSI/AWWA C800 (latest revision)
- Brass components in contact with potable water conform to ASTM B584, UNS C89833 (latest revision) and identified with "NL"
- Brass components not in contact with potable water conform to ASTM B62 and ASTM B584, UNS C83600 -85-5-5-5 (latest revision)
- Cast iron components conforms to ASTM A126 Class B or ASTM A159 Grade 2500 (latest revision) and coated with black dip
- Designed to provide proper meter spacing for ease of installation
- Large wrench flats provided for proper installation
- Insert stiffeners required on all flexible plastic connections