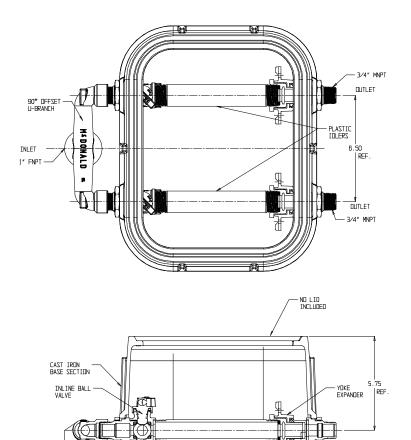

## NL GULFBOX ASSEMBLY – 772F2--BCGP 43

FNPT x MNPT

## SUBMITTAL INFORMATION

đ

- Manufactured in compliance with ANSI/AWWA C800 (latest revision)
- Brass components in contact with potable water conform to ASTM B584, UNS C89833 (latest revision) and identified with "NL"
- Brass components not in contact with potable water conform to ASTM B62 and ASTM B584, UNS C83600 -85-5-5-5 (latest revision)
- Cast iron components conforms to ASTM A126 Class B or ASTM A159 Grade 2500 (latest revision) and coated with black dip
- Designed to provide proper meter spacing for ease of installation
- Large wrench flats provided for proper installation
- Insert stiffeners required on all flexible plastic connections