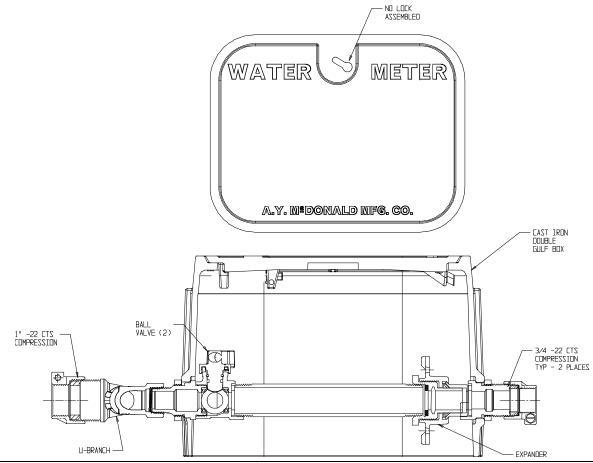

## NL DOUBLE GULF ASSEMBLY – 772D1--BC22 431

-22 CTS Compression x -22 CTS Compression

## SUBMITTAL INFORMATION

- Manufactured in compliance with ANSI/AWWA C800 (latest revision)
- Brass components in contact with potable water conform to ASTM B584, UNS C89833 (latest revision) and identified with "NL"
- Brass components not in contact with potable water conform to ASTM B62 and ASTM B584, UNS C83600 -85-5-5-5 (latest revision)
- Cast iron components conforms to ASTM A126 Class B or ASTM A159 Grade 2500 (latest revision) and coated with black dip
- Designed to provide proper meter spacing for ease of installation
- Large wrench flats provided for proper installation
- Insert stiffeners required on all flexible plastic connections