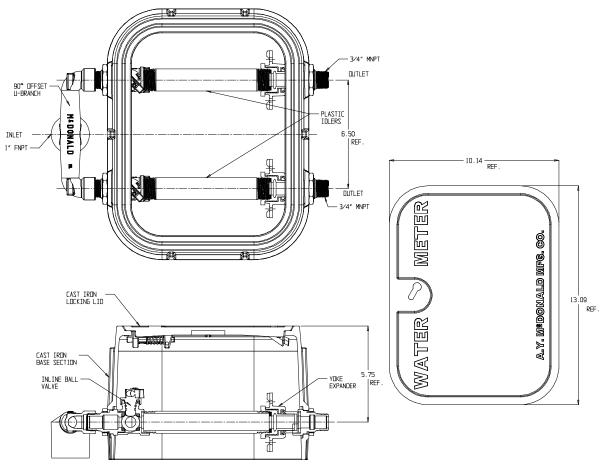

## NL GULFBOX ASSEMBLY – 772F2--BCGP 432

FNPT x MNPT

## SUBMITTAL INFORMATION

- Manufactured in compliance with ANSI/AWWA C800 (latest revision)
- Brass components in contact with potable water conform to ASTM B584, UNS C89833 (latest revision) and identified with "NL"
- Brass components not in contact with potable water conform to ASTM B62 and ASTM B584, UNS C83600 -85-5-5-5 (latest revision)
- Cast iron components conforms to ASTM A126 Class B or ASTM A159 Grade 2500 (latest revision) and coated with black dip
- Designed to provide proper meter spacing for ease of installation
- Large wrench flats provided for proper installation
- Insert stiffeners required on all flexible plastic connections