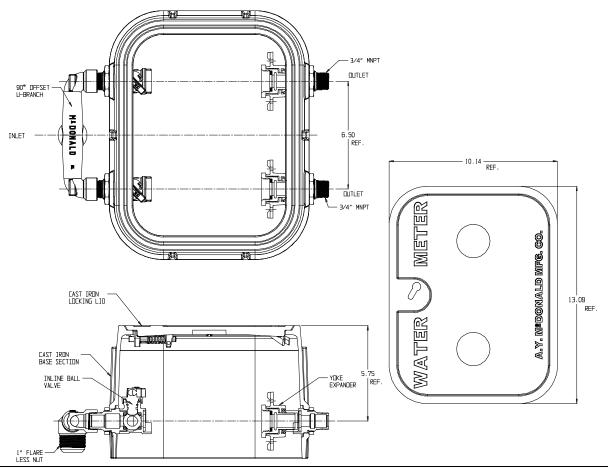

## NL GULFBOX ASSEMBLY – 772F2--BCHP 432TT

Copper Flare L/Nut x MNPT

## SUBMITTAL INFORMATION

- Manufactured in compliance with ANSI/AWWA C800 (latest revision)
- Brass components in contact with potable water conform to ASTM B584, UNS C89833 (latest revision) and identified with "NL"
- Brass components not in contact with potable water conform to ASTM B62 and ASTM B584, UNS C83600 -85-5-5-5 (latest revision)
- Cast iron components conforms to ASTM A126 Class B or ASTM A159 Grade 2500 (latest revision) and coated with black dip
- Designed to provide proper meter spacing for ease of installation
- Large wrench flats provided for proper installation
- Insert stiffeners required on all flexible plastic connections