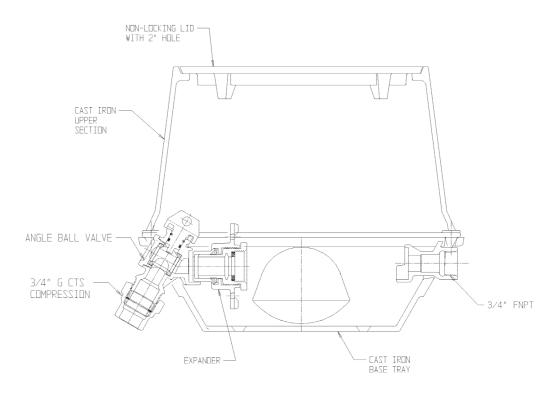

## NL YOKE & LONGBOX ASSEMBLY – 775-208ACVG 335

## G CTS Compression x FNPT

## SUBMITTAL INFORMATION

- Manufactured in compliance with ANSI/AWWA C800 (latest revision)
- Brass components in contact with potable water conform to ASTM B584, UNS C89833 (latest revision) and identified with "NL"
- Brass components not in contact with potable water conform to ASTM B62 and ASTM B584, UNS C83600 -85-5-5-5 (latest revision)
- Cast iron components conforms to ASTM A126 Class B or ASTM A159 Grade 2500 (latest revision) and coated with black dip
- Designed to provide proper meter spacing for ease of installation
- Large wrench flats provided for proper installation
- Insert stiffeners required on all flexible plastic connections