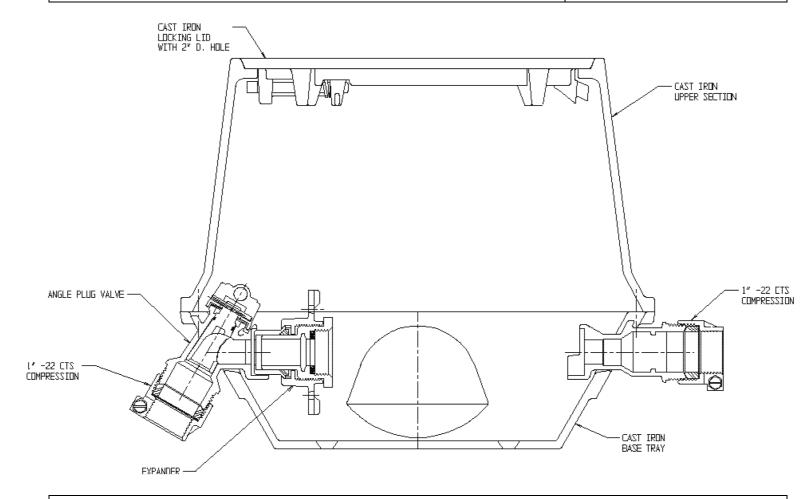

## NL YOKE & LONGBOX ASSEMBLY - 775-208LC22 443

-22 CTS Compression x -22 CTS Compression