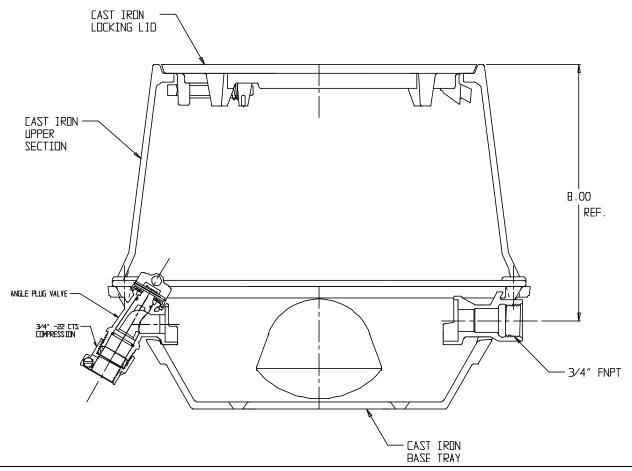

## NL YOKE & LONGBOX ASSEMBLY - 775-208LC2G 332

-22 CTS Compression x FNPT

## SUBMITTAL INFORMATION

- Manufactured in compliance with ANSI/AWWA C800 (latest revision)
- Brass components in contact with potable water conform to ASTM B584, UNS C89833 (latest revision) and identified with "NL"
- Brass components not in contact with potable water conform to ASTM B62 and ASTM B584, UNS C83600 -85-5-5-5 (latest revision)
- Cast iron components conforms to ASTM A126 Class B or ASTM A159 Grade 2500 (latest revision) and coated with black dip
- Designed to provide proper meter spacing for ease of installation
- Large wrench flats provided for proper installation
- Insert stiffeners required on all flexible plastic connections