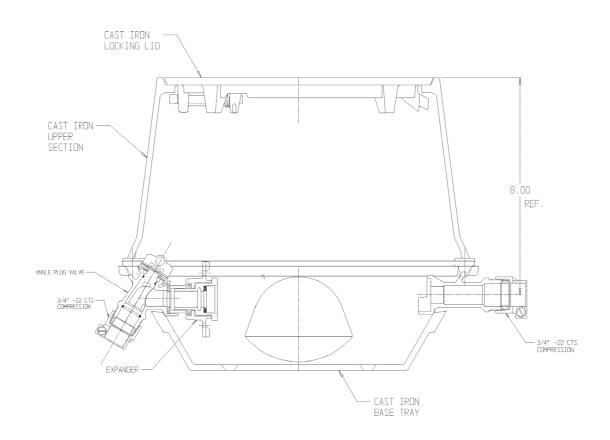

## NL YOKE & LONGBOX ASSEMBLY - 775-208LC22 332

-22 CTS Compression x -22 CTS Compression

## SUBMITTAL INFORMATION

- Manufactured in compliance with ANSI/AWWA C800 (latest revision)
- Brass components in contact with potable water conform to ASTM B584, UNS C89833 (latest revision) and identified with "NL"
- Brass components not in contact with potable water conform to ASTM B62 and ASTM B584, UNS C83600 -85-5-5-5 (latest revision)
- Cast iron components conforms to ASTM A126 Class B or ASTM A159 Grade 2500 (latest revision) and coated with black dip
- Designed to provide proper meter spacing for ease of installation
- Large wrench flats provided for proper installation
- Insert stiffeners required on all flexible plastic connections