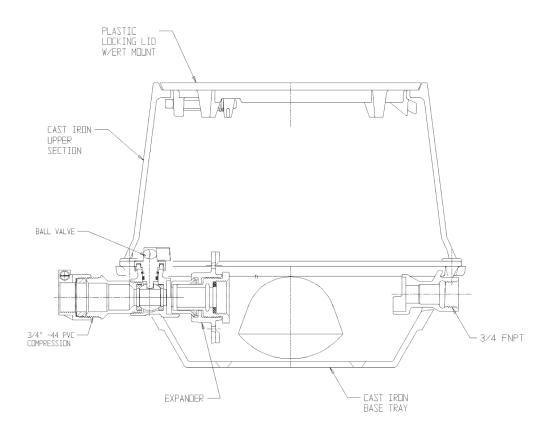

## NL YOKE & LONGBOX ASSEMBLY - 775-208BC4G 332X801

-44 PVC Compression x FNPT

## **SUBMITTAL INFORMATION**

- Manufactured in compliance with ANSI/AWWA C800 (latest revision)
- Brass components in contact with potable water conform to ASTM B584, UNS C89833 (latest revision) and identified with "NL"
- Brass components not in contact with potable water conform to ASTM B62 and ASTM B584, UNS C83600 -85-5-5-5 (latest revision)
- Cast iron components conforms to ASTM A126 Class B or ASTM A159 Grade 2500 (latest revision) and coated with black dip
- Designed to provide proper meter spacing for ease of installation
- Large wrench flats provided for proper installation