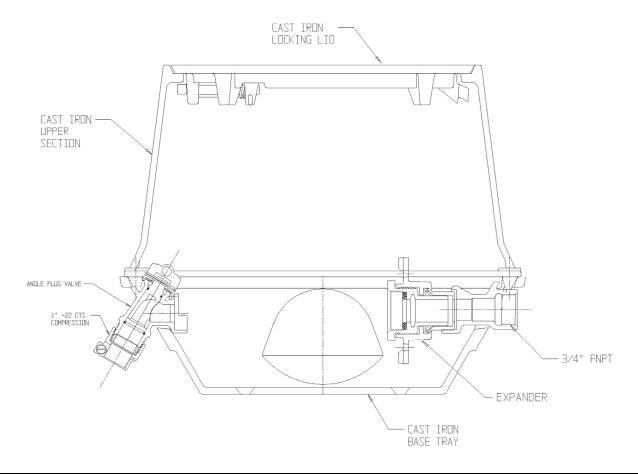

## NL YOKE & LONGBOX ASSEMBLY – 775-208LC2G 432

-22 CTS Compression x FNPT

## SUBMITTAL INFORMATION

- Manufactured in compliance with ANSI/AWWA C800 (latest revision)
- Brass components in contact with potable water conform to ASTM B584, UNS C89833 (latest revision) and identified with "NL"
- Brass components not in contact with potable water conform to ASTM B62 and ASTM B584, UNS C83600 -85-5-5-5 (latest revision)
- Cast iron components conforms to ASTM A126 Class B or ASTM A159 Grade 2500 (latest revision) and coated with black dip
- Designed to provide proper meter spacing for ease of installation
- Large wrench flats provided for proper installation
- Insert stiffeners required on all flexible plastic connections