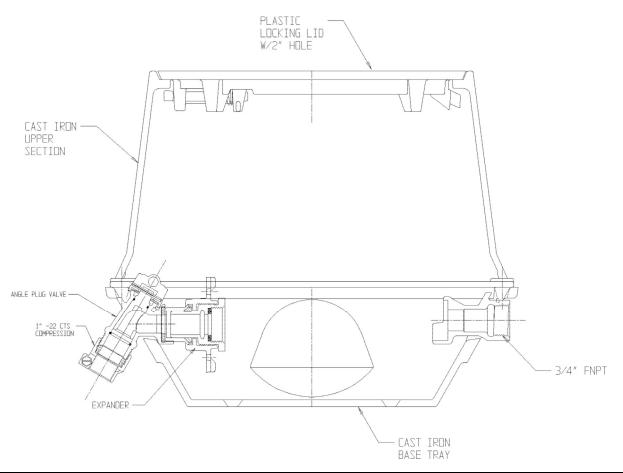

## NL YOKE & LONGBOX ASSEMBLY – 775-208LC2G 433X800

## SUBMITTAL INFORMATION

- Manufactured in compliance with ANSI/AWWA C800 (latest revision)
- Brass components in contact with potable water conform to ASTM B584, UNS C89833 (latest revision) and identified with "NL"
- Brass components not in contact with potable water conform to ASTM B62 and ASTM B584, UNS C83600 -85-5-5-5 (latest revision)
- Cast iron components conforms to ASTM A126 Class B or ASTM A159 Grade 2500 (latest revision) and coated with black dip
- Designed to provide proper meter spacing for ease of installation
- Large wrench flats provided for proper installation
- Insert stiffeners required on all flexible plastic connections