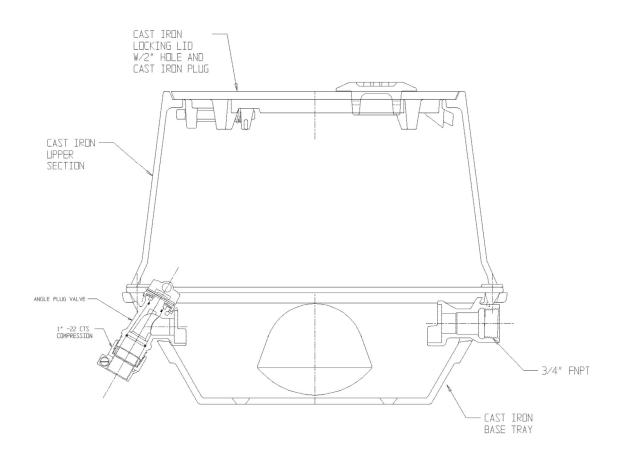

## NL YOKE & LONGBOX ASSEMBLY – 775-208LC2G 434

-22 CTS Compression x FNPT

## SUBMITTAL INFORMATION

- Manufactured in compliance with ANSI/AWWA C800 (latest revision)
- Brass components in contact with potable water conform to ASTM B584, UNS C89833 (latest revision) and identified with "NL"
- Brass components not in contact with potable water conform to ASTM B62 and ASTM B584, UNS C83600 -85-5-5-5 (latest revision)
- Cast iron components conforms to ASTM A126 Class B or ASTM A159 Grade 2500 (latest revision) and coated with black dip
- Designed to provide proper meter spacing for ease of installation
- Large wrench flats provided for proper installation
- Insert stiffeners required on all flexible plastic connections