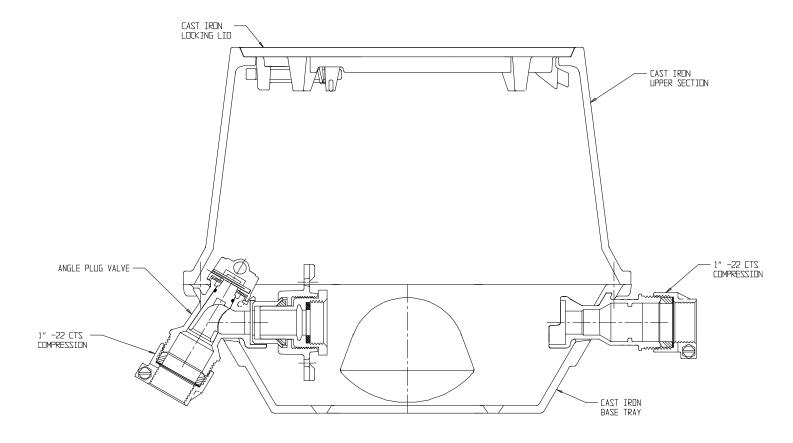

## NL YOKE & LONGBOX ASSEMBLY – 775-208LC22 442

-22 CTS Compression x -22 CTS Compression

## SUBMITTAL INFORMATION

- Manufactured in compliance with ANSI/AWWA C800 (latest revision)
- Brass components in contact with potable water conform to ASTM B584, UNS C89833 (latest revision) and identified with "NL"
- Brass components not in contact with potable water conform to ASTM B62 and ASTM B584, UNS C83600 -85-5-5-5 (latest revision)
- Cast iron components conforms to ASTM A126 Class B or ASTM A159 Grade 2500 (latest revision) and coated with black dip
- Designed to provide proper meter spacing for ease of installation
- Large wrench flats provided for proper installation
- Insert stiffeners required on all flexible plastic connections