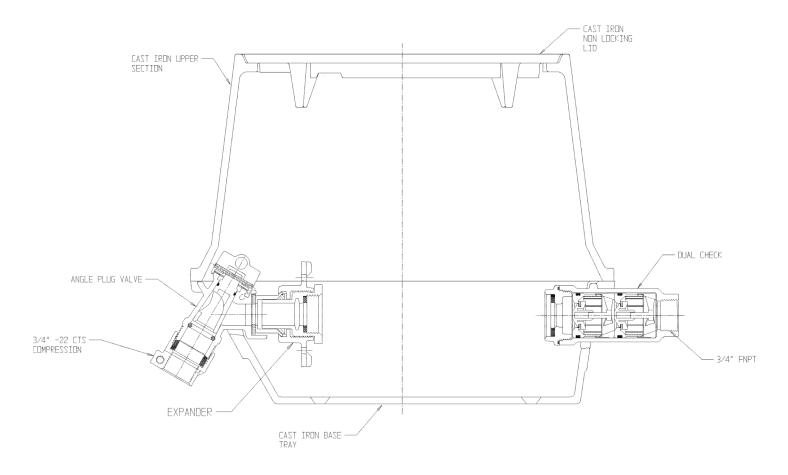

## NL YOKE & LONGBOX ASSEMBLY – 775-208LD2G 331

-22 CTS Compression x FNPT

## SUBMITTAL INFORMATION

- Manufactured in compliance with ANSI/AWWA C800 (latest revision)
- Brass components in contact with potable water conform to ASTM B584, UNS C89833 (latest revision) and identified with "NL"
- Brass components not in contact with potable water conform to ASTM B62 and ASTM B584, UNS C83600 -85-5-5-5 (latest revision)
- Cast iron components conforms to ASTM A126 Class B or ASTM A159 Grade 2500 (latest revision) and coated with black dip
- Designed to provide proper meter spacing for ease of installation
- Large wrench flats provided for proper installation
- Insert stiffeners required on all flexible plastic connections