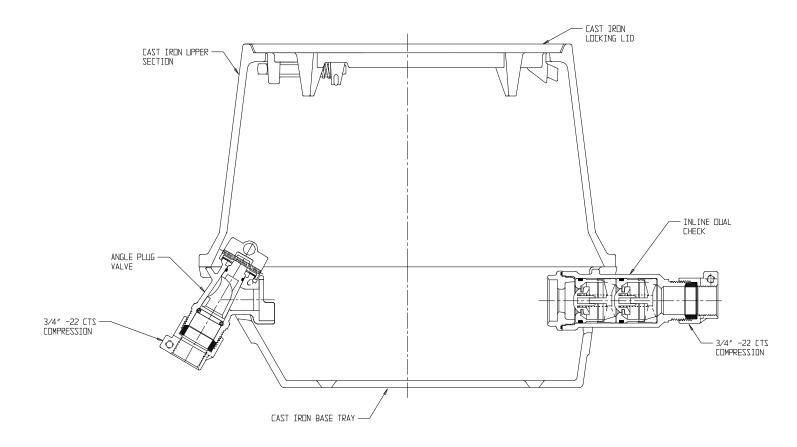

## NL YOKE & LONGBOX ASSEMBLY - 775-208LD22 336

-22 CTS Compression x -22 CTS Compression

## SUBMITTAL INFORMATION

- Manufactured in compliance with ANSI/AWWA C800 (latest revision)
- Brass components in contact with potable water conform to ASTM B584, UNS C89833 (latest revision) and identified with "NL"
- Brass components not in contact with potable water conform to ASTM B62 and ASTM B584, UNS C83600 -85-5-5-5 (latest revision)
- Cast iron components conforms to ASTM A126 Class B or ASTM A159 Grade 2500 (latest revision) and coated with black dip
- Designed to provide proper meter spacing for ease of installation
- Large wrench flats provided for proper installation
- Insert stiffeners required on all flexible plastic connections