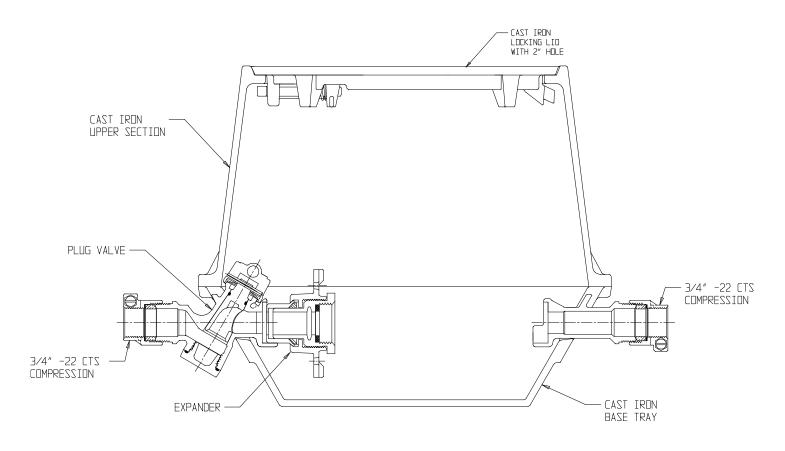

## NL YOKE & LONGBOX ASSEMBLY – 775-208PC22 333

-22 CTS Compression x -22 CTS Compression

## SUBMITTAL INFORMATION

- Manufactured in compliance with ANSI/AWWA C800 (latest revision)
- Brass components in contact with potable water conform to ASTM B584, UNS C89833 (latest revision) and identified with "NL"
- Brass components not in contact with potable water conform to ASTM B62 and ASTM B584, UNS C83600 -85-5-5-5 (latest revision)
- Cast iron components conforms to ASTM A126 Class B or ASTM A159 Grade 2500 (latest revision) and coated with black dip
- Designed to provide proper meter spacing for ease of installation
- Large wrench flats provided for proper installation
- Insert stiffeners required on all flexible plastic connections