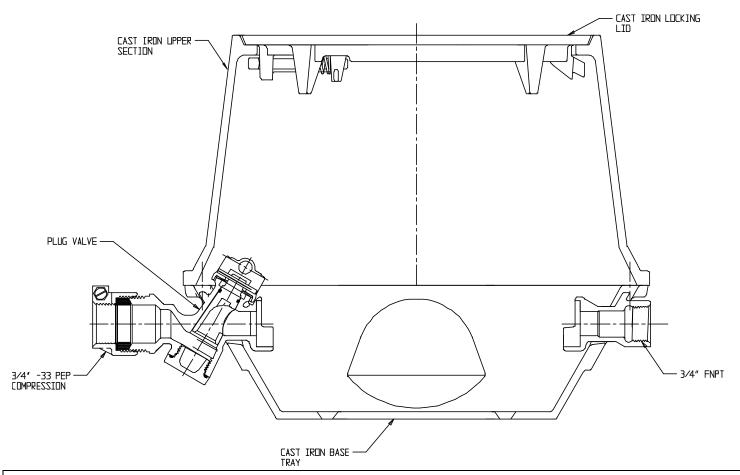

#### NL YOKE & LONGBOX ASSEMBLY - 775-208PC3G 332

-33 PEP Compression x FNPT

#### SUBMITTAL INFORMATION

- Manufactured in compliance with ANSI/AWWA C800 (latest revision)
- Brass components in contact with potable water conform to ASTM B584, UNS C89833 (latest revision) and identified with "NL"
- Brass components not in contact with potable water conform to ASTM B62 and ASTM B584, UNS C83600 -85-5-5-5 (latest revision)
- Cast iron components conforms to ASTM A126 Class B or ASTM A159 Grade 2500 (latest revision) and coated with black dip
- Designed to provide proper meter spacing for ease of installation
- Large wrench flats provided for proper installation