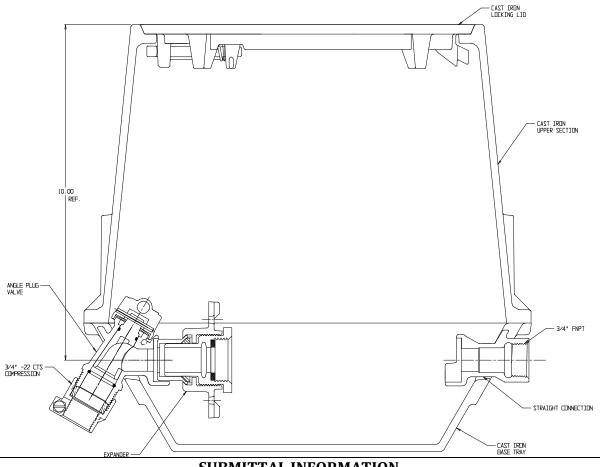

## SUBMITTAL DATA SHEET

NL YOKE & LONGBOX ASSEMBLY – 775-210LC2G 332

-22 CTS Compression x FNPT

## SUBMITTAL INFORMATION

- Manufactured in compliance with ANSI/AWWA C800 (latest revision)
- Brass components in contact with potable water conform to ASTM B584, UNS C89833 (latest revision) and identified with "NL"
- Brass components not in contact with potable water conform to ASTM B62 and ASTM B584, UNS C83600 -85-5-5-5 (latest revision)
- Cast iron components conforms to ASTM A126 Class B or ASTM A159 Grade 2500 (latest revision) and coated with black dip
- Designed to provide proper meter spacing for ease of installation
- Large wrench flats provided for proper installation
- Insert stiffeners are required for all flexible plastic connections

## SUBMITTAL DATA SHEET

NL YOKE & LONGBOX ASSEMBLY – 775-210LC2G 332

-22 CTS Compression x FNPT

A.Y. McDonald considers the information on this assembly drawing correct when published. Item and option availability, including specifications, are subject to change without notice.