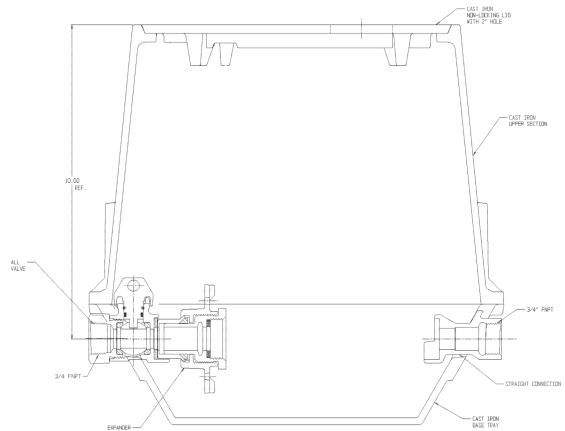

## SUBMITTAL DATA SHEET

## NL YOKE & LONGBOX ASSEMBLY – 775-210BCGG 335

FNPT x FNPT

## SUBMITTAL INFORMATION

- Manufactured in compliance with ANSI/AWWA C800 (latest revision)
- Brass components in contact with potable water conform to ASTM B584, UNS C89833 (latest revision) and identified with "NL"
- Brass components not in contact with potable water conform to ASTM B62 and ASTM B584, UNS C83600 -85-5-5-5 (latest revision)
- Cast iron components conforms to ASTM A126 Class B or ASTM A159 Grade 2500 (latest revision) and coated with black dip
- Designed to provide proper meter spacing for ease of installation
- Large wrench flats provided for proper installation
- Insert stiffeners required on all flexible plastic connections