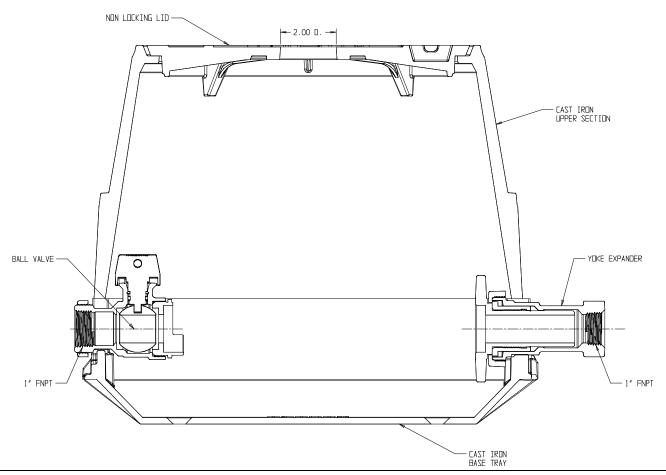

## NL YOKE & LONGBOX ASSEMBLY - 775-410BCGG 445

**FNPT X FNPT** 

## SUBMITTAL INFORMATION

- Manufactured in compliance with ANSI/AWWA C800 (latest revision)
- Brass components in contact with potable water conform to ASTM B584, UNS C89833 (latest revision) and identified with "NL"
- Brass components not in contact with potable water conform to ASTM B62 and ASTM B584, UNS C83600 -85-5-5-5 (latest revision)
- Cast iron components conforms to ASTM A126 Class B or ASTM A159 Grade 2500 (latest revision) and coated with black dip
- Designed to provide proper meter spacing for ease of installation
- Large wrench flats provided for proper installation