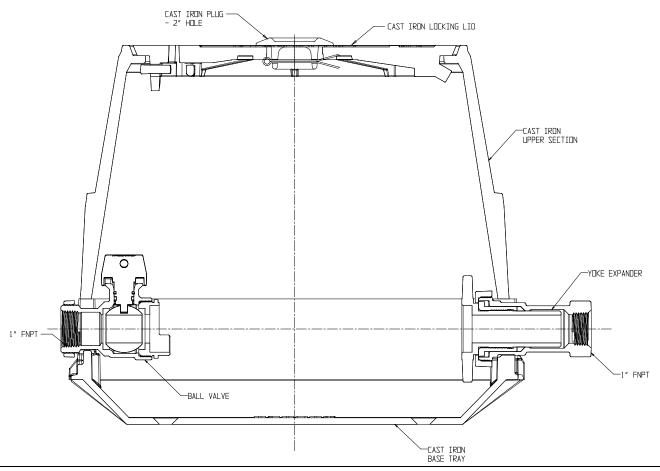

## NL YOKE & LONGBOX ASSEMBLY - 775-410BCGG 444

FNPT X FNPT

## SUBMITTAL INFORMATION

- Manufactured in compliance with ANSI/AWWA C800 (latest revision)
- Brass components in contact with potable water conform to ASTM B584, UNS C89833 (latest revision) and identified with "NL"
- Brass components not in contact with potable water conform to ASTM B62 and ASTM B584, UNS C83600 -85-5-5-5 (latest revision)
- Cast iron components conforms to ASTM A126 Class B or ASTM A159 Grade 2500 (latest revision) and coated with black dip
- Designed to provide proper meter spacing for ease of installation
- Large wrench flats provided for proper installation

## **SUBMITTAL DATA SHEET**

NL YOKE & LONGBOX ASSEMBLY - 775-410BCGG 444

FNPT X FNPT

A.Y. McDonald considers the information on this assembly drawing correct when published. Item and option availability, including specifications, are subject to change without notice.