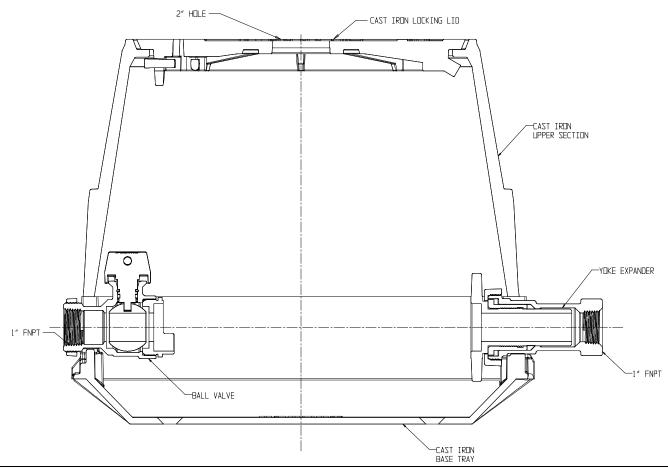

## NL YOKE & LONGBOX ASSEMBLY - 775-410BCGG 443

FNPT X FNPT

## SUBMITTAL INFORMATION

- Manufactured in compliance with ANSI/AWWA C800 (latest revision)
- Brass components in contact with potable water conform to ASTM B584, UNS C89833 (latest revision) and identified with "NL"
- Brass components not in contact with potable water conform to ASTM B62 and ASTM B584, UNS C83600 -85-5-5-5 (latest revision)
- Cast iron components conforms to ASTM A126 Class B or ASTM A159 Grade 2500 (latest revision) and coated with black dip
- Designed to provide proper meter spacing for ease of installation
- Large wrench flats provided for proper installation