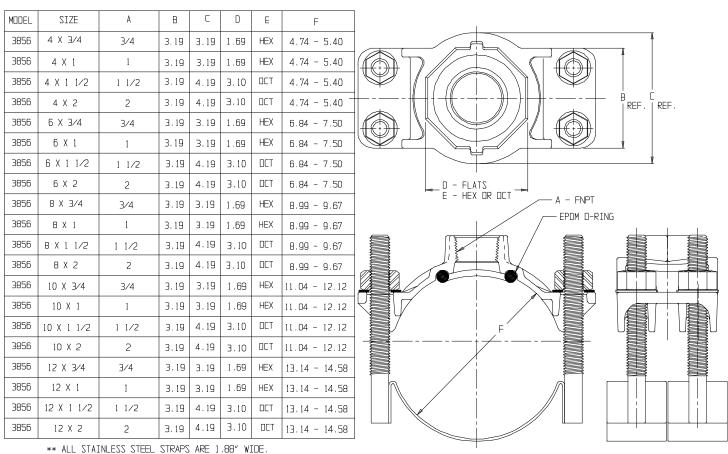

## SS Strap Saddle - 3856

C900 PVC x FNPT

\*\* ALL STAINLESS STEEL STRAPS ARE 1.88" WIDE. TWO STRAPS (WITH 2 STUDS WELDED DN) PER ASSEMBLY

## SUBMITTAL INFORMATION

- Manufactured in compliance with ANSI/AWWA C800 (latest revision)
- Brass components conform to ASTM B62 and ASTM B584, UNS C83600 -85-5-5-5 (latest revision)
- Certified to NSF/ANSI 61
- 304L Stainless Steel strap(s) and studs. Stainless steel nuts (PTFE coated) and washers
- EPDM o-ring
- Pipe and tap size, and thread type identified on saddle
- Outlet boss with large wrench flats