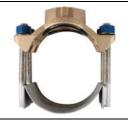

## SS Strap Saddle - 3856

C900 PVC x FNPT

\*\* ALL STAINLESS STEEL STRAPS ARE 1.88" WIDE. TWO STRAPS (WITH 2 STUDS WELDED DN) PER ASSEMBLY

## SUBMITTAL INFORMATION

- Manufactured in compliance with ANSI/AWWA C800 (latest revision)
- Brass components conform to ASTM B62 and ASTM B584, UNS C83600 -85-5-5-5 (latest revision)
- Certified to NSF/ANSI 61
- 304L Stainless Steel strap(s) and studs. Stainless steel nuts (PTFE coated) and washers
- EPDM o-ring
- Pipe and tap size, and thread type identified on saddle
- Outlet boss with large wrench flats