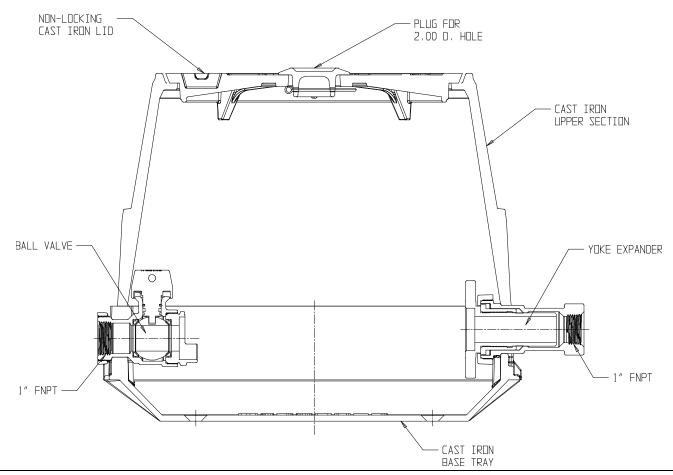

## NL YOKE & LONGBOX ASSEMBLY - 775-410BCGG 447

**FNPT X FNPT** 

## SUBMITTAL INFORMATION

- Manufactured in compliance with ANSI/AWWA C800 (latest revision)
- Brass components in contact with potable water conform to ASTM B584, UNS C89833 (latest revision) and identified with "NL"
- Brass components not in contact with potable water conform to ASTM B62 and ASTM B584, UNS C83600 -85-5-5-5 (latest revision)
- Cast iron components conforms to ASTM A126 Class B or ASTM A159 Grade 2500 (latest revision) and coated with black dip
- Designed to provide proper meter spacing for ease of installation
- Large wrench flats provided for proper installation